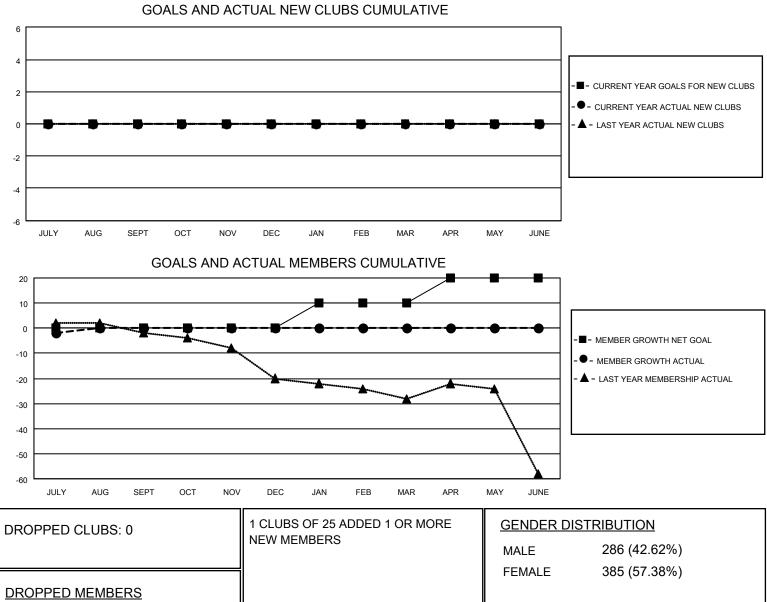

## LOCATION ISRAEL

District 128

Results as of: 7/31/2021

| Clubs                 |               |           |               | Members               |                         |                         |                                                    |
|-----------------------|---------------|-----------|---------------|-----------------------|-------------------------|-------------------------|----------------------------------------------------|
| RESULTS FOR 2021-2022 |               |           |               | RESULTS FOR 2021-2022 |                         |                         |                                                    |
| QUARTER               | NEW CLUB GOAL | NEW CLUBS | DROPPED CLUBS | QUARTER MEN           | MBER GROWTH NET<br>GOAL | MEMBER GROWTH<br>ACTUAL | DROPPED<br>MEMBERS ACTUAL<br>(including transfers) |
| JULY/AUG/SEPT         | 0             | 0         | 0             | JULY/AUG/SEPT         | 0                       | 1                       | 3                                                  |
| OCT/NOV/DEC           | 0             | 0         | 0             | OCT/NOV/DEC           | 0                       | 0                       | 0                                                  |
| JAN/FEB/MAR           | 0             | 0         | 0             | JAN/FEB/MAR           | 10                      | 0                       | 0                                                  |
| APR/MAY/JUNE          | 0             | 0         | 0             | APR/MAY/JUNE          | 10                      | 0                       | 0                                                  |

| DROPPED MEMBERS |   |                           |                                     |
|-----------------|---|---------------------------|-------------------------------------|
| DECEASED        | 1 | CLICK HERE FOR CUMULATIVE | TOTAL FAMILY UNIT MEMBERS 422       |
| CLUB CANCELLED  | 0 | MEMBERSHIP DATA           |                                     |
| OTHER           | 2 |                           | FAMILY MEMBERS PAYING HALF 211 DUES |
| TOTAL           | 3 |                           |                                     |